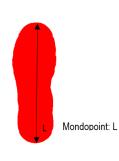

### **FOOT PROTECTION**

The WORKSafe® Starfire brightens the dark with its innovative safety features. Named after the reflective strips visible from any angle, keeping you safe at night. This shoe features a composite toecap, and an EVA/ rubber sole for good slip and penetration resistance.

But the Starfire contains an innovative secret: its shoe tongue which doubles as a metatarsal guard. Made from viscoelastic material, this safety shoe brings science fiction to reality!

# STAFFIE FEATURES

This trait <u>reduces impact</u> transfer to the fragile metatarsal bones in your feet.

impact. Think of it like flexible armour.

The WORKSafe® Starfire's shoe tongue is made of a **viscoelastic** compound that can repeatedly harden upon

Tested and conforms to **EN1621-1 Level 2 standard** for Motorcyclists' Protectors for Limb Joints.