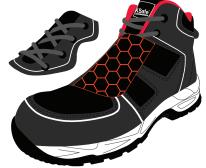

### **FOOT PROTECTION**

The WORKSafe® Starfire brightens the dark with its innovative safety features. Named after the reflective strips visible from any angle, keeping you safe at night. This shoe features a composite toecap, and an EVA/ rubber sole for good slip and penetration resistance.

But the Starfire contains an innovative secret: its shoe tongue which doubles as a metatarsal guard. Made from viscoelastic material, this safety shoe brings science fiction to reality!

#### WSS110SX

WORKSafe® Starfire-M Mid Cut, Black Mesh Microfiber, Eva/Rubber Sole

| Brand        | WORKSafe                      | Model            | Starfire-M          |
|--------------|-------------------------------|------------------|---------------------|
| Туре         | Mid-cut Lace-up Shoes         | Category         | S1P SRC             |
| Standards    | EN ISO 20345:2022, SS513:2005 | Size             | UK 3-12 (EUR 36-47) |
| Upper        | Polyester Mesh / Microfiber   | Weight           | 1.40 kg/pair        |
| Collar       | Polyester Mesh / Microfiber   | Metatarsal Guard | Viscoelastic        |
| Tongue       | Polyester Mesh / Microfiber   | Lining           | Polyester Mesh      |
| Footbed      | Polyurethane (PU)             | Тоесар           | Fiberglass 604      |
| Insert Plate | Kevlar                        | Sole             | EVA/Rubber          |
| Shoelace     | High Elastic Polyester        | Collar Foam      | Polyether           |
| Eyelet       | Nylon                         | Tongue Foam      | Polyether           |