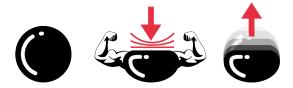

# STAFFIE FEATURES

This trait <u>reduces impact</u> transfer to the fragile metatarsal bones in your feet.

impact. Think of it like flexible armour.

The WORKSafe® Starfire's shoe tongue is made of a **viscoelastic** compound that can repeatedly harden upon

Tested and conforms to **EN1621-1 Level 2 standard** for Motorcyclists' Protectors for Limb Joints.